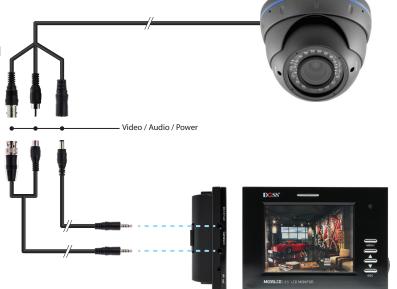

## IDEAL FOR CCTV INSTALL ATION AND TESTING

A convenient and lightweight LCD monitor ideal for security installers for CCTV testing and monitoring.

- 3.5" TFT LCD monitor
- OSD menu
- Video System input: PAL/NTSC
- AV In & Out
- DC 12V Output; test camera without separate power adapter
- LED light indicator
- Smart Portability Multiple carry and mount options
  - → Use it on your desk or attach it to your waist with the versatile kick-stand
  - → Wear it on your wrist with the included wrist strap
  - → Mount it to a wall with a bracket (not included); standard camera mount screw-thread

#### **Connections:**

- · Mini-USB power input
- 3.5mm Camera AV input
- 2.5mm AV output
- 12VDC Output