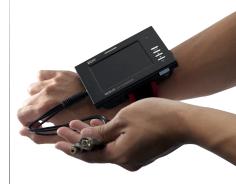

## IDEAL FOR CCTV INSTALL ATION AND TESTING

A convenient and lightweight LCD monitor ideal for security installers for CCTV testing and monitoring.

- 3.5" TFT LCD monitor
- OSD menu
- Video System input: PAL/NTSC
- AV In & Out
- DC 12V Output; test camera without separate power adapter
- LED light indicator
- Smart Portability Multiple carry and mount options
  - → Use it on your desk or attach it to your waist with the versatile kick-stand
  - → Wear it on your wrist with the included wrist strap
  - → Mount it to a wall with a bracket (not included); standard camera mount screw-thread

#### Portable Use

Wear it on your wrist with the included wrist strap or mount it with a bracket (not included). The integrated kick-stand also allows you to clip to your waist.