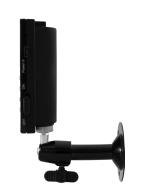

## IDEAL FOR CCTV INSTALL ATION AND TESTING

A convenient and lightweight LCD monitor ideal for security installers for CCTV testing and monitoring.

- 3.5" TFT LCD monitor
- OSD menu
- Video System input: PAL/NTSC
- AV In & Out
- DC 12V Output; test camera without separate power adapter
- LED light indicator
- Smart Portability Multiple carry and mount options
  - → Use it on your desk or attach it to your waist with the versatile kick-stand
  - → Wear it on your wrist with the included wrist strap
  - → Mount it to a wall with a bracket (not included); standard camera mount screw-thread

#### Portable Use

Wear it on your wrist with the included wrist strap or mount it with a bracket (not included). The integrated kick-stand also allows you to clip to your waist.