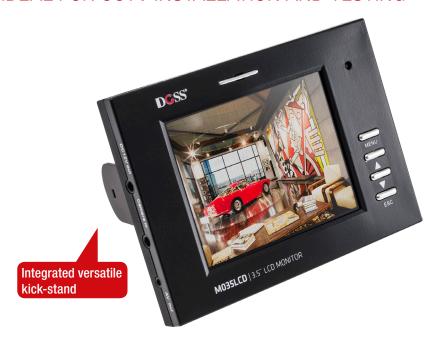

# **M035LCD** 3.5" PORTABLE LCD MONITOR

## IDEAL FOR CCTV INSTALL ATION AND TESTING

A convenient and lightweight LCD monitor ideal for security installers for CCTV testing and monitoring.

- 3.5" TFT LCD monitor
- OSD menu
- Video System input: PAL/NTSC
- AV In & Out
- DC 12V Output; test camera without separate power adapter
- LED light indicator
- Smart Portability Multiple carry and mount options
  - → Use it on your desk or attach it to your waist with the versatile kick-stand
  - → Wear it on your wrist with the included wrist strap
  - → Mount it to a wall with a bracket (not included); standard camera mount screw-thread

#### **Connections:**

- · Mini-USB power input
- 3.5mm Camera AV input
- 2.5mm AV output
- 12VDC Output